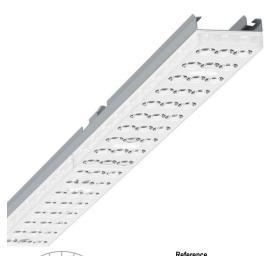

Device mount - Individual.Lens.Optic - direct, extremely wide distribution - visually continuous

Device mount made of a galvanised, profiled steel sheet; surface coated with polyester resin. Tool-free attachment with design-integrated pressure caps guarantee protection against theft and dismantling. Housing colour silver grey/white aluminium RAL 9006; Direct, extremely wide-beam light distribution using individual LED lens optic made of PMMA plastic. The single lens optics ensure absolute ease of assembly and are simple to maintain thanks to the easily cleaned surface. The inner rhythm of the 3-row single lens arrangement and the overriding device mount are perfectly in tune to guarantee a homogeneous appearance in the object. Electrical connection by means of a fixed, 5-pin, quick-fit plug connector and a free choice of phases. Integrated guide for fast contacting. They are exchangeable, permit modernisation and reliably prolong the service life of the overall system.