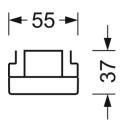

# **MECHANICS**

| Housing colou          | ır      | silver grey/white aluminium RAL 9006               |
|------------------------|---------|----------------------------------------------------|
| Dimensions (LxWxH/DxH) |         | 1531mm x 55mm x 37mm                               |
| Weight (net)           |         | 1.9kg                                              |
| Type of install        | ation   | Mounting rail system installation, Light structure |
| Dimensions             | 3       |                                                    |
| L                      | 1531 mm | Length                                             |
| В                      | 55 mm   | Width                                              |
| H                      | 37 mm   | Height                                             |